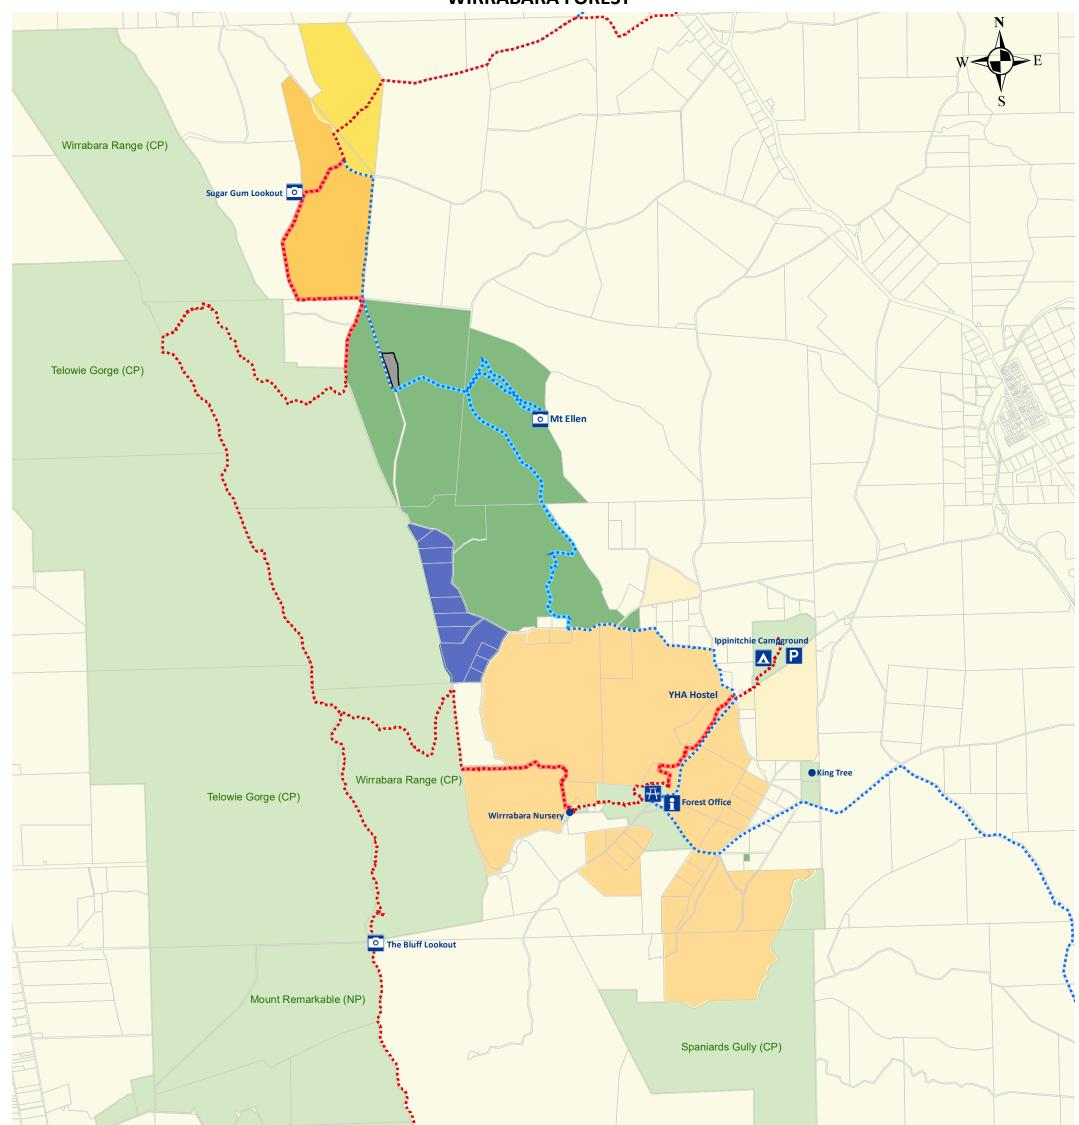

WIRRABARA FOREST

- Sites of interest i Ρ
  - Δ Campground

Carpark

0 Lookout / Vantage Point

Information

Picnic Ground

)

- Point of Interest
  - **Cadastral Parcels**

## Government public areas areas and trails Heysen Trail Mawson Trail

- Wirrabara Heysen Greenway
- Wirrabara Mawson Greenway
  - Parks and Reserves (DEW)
- ForestrySA (grazing licence)

## Sales and leases Manuka Honey Trial Licence Lease 1 (grazing) Lease 2 (grazing) Lease 3 (commercial forestry) Lease 4 (grazing)

Sale 1 (horticulture)

Department of Primary Industries and Regions

DISCLAIMER: PIRSA and its employees do not warrant or make any representation regarding the use, or results of the use, of the information contained herein.PIRSA and its employees expressly disclaim all liability or responsibility to any person using the information or advice.